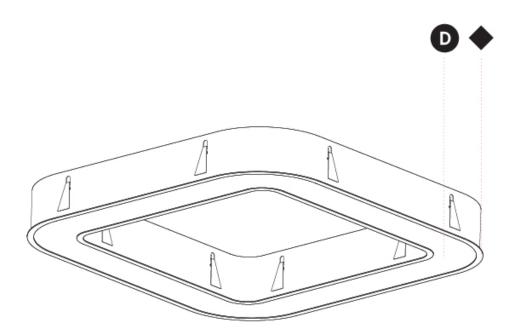

# **GLORIOUS QUANTUM SURFACE**

| A32953      | -              | -     | -                     | -        |   |
|-------------|----------------|-------|-----------------------|----------|---|
| base number | LED<br>Dimming | Color | Finishes<br>(Diamond) | Diffuser | - |

| Division. Architecturat                                                                                                                             |
|-----------------------------------------------------------------------------------------------------------------------------------------------------|
| Mounting Type: Surface                                                                                                                              |
| Mounting Location: Ceiling                                                                                                                          |
| Subcategory: Ambient                                                                                                                                |
| PHYSICAL                                                                                                                                            |
| Shape: Square                                                                                                                                       |
| Length (mm): 800                                                                                                                                    |
| Length (in): 31 ½                                                                                                                                   |
| Width (mm): 800                                                                                                                                     |
| Width (in): 31 ½                                                                                                                                    |
| Height (mm): 120                                                                                                                                    |
| Height (in): 4 <sup>3</sup> / <sub>4</sub>                                                                                                          |
| Light Distribution: Direct                                                                                                                          |
| Weight (kg): 9.04                                                                                                                                   |
| Weight (lbs): 19.92                                                                                                                                 |
| Diffuser: PMMA - Opal or Micro-Prism                                                                                                                |
| Fixture Finish: SSR / BKV / CWI / CRY / HAB / LAG / UFT / ITA / RUA / RUR / MIC / FTG / MYG / TWT / LOD / PUS / FRO / FUP / KIA / POP / BLS / SPG / |