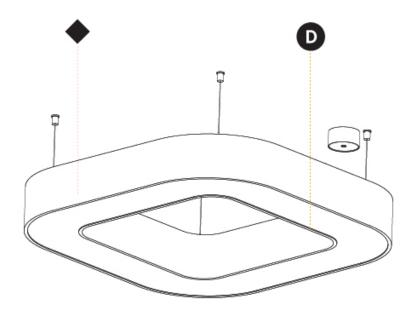

# **GLORIOUS QUANTUM SURFACE**

| A32953      | -              | -     | -                     | -        |   |
|-------------|----------------|-------|-----------------------|----------|---|
| base number | LED<br>Dimming | Color | Finishes<br>(Diamond) | Diffuser | - |

#### **GENERAL**

| Series: Glorious            |  |
|-----------------------------|--|
| Subseries: Glorious Quantum |  |
| Brand: Prolicht             |  |
| Division: Architectural     |  |
| Mounting Type: Surface      |  |
| Mounting Location: Ceiling  |  |
| Subcategory: Ambient        |  |

| Division. Architecturat                                                                                                                             |
|-----------------------------------------------------------------------------------------------------------------------------------------------------|
| Mounting Type: Surface                                                                                                                              |
| Mounting Location: Ceiling                                                                                                                          |
| Subcategory: Ambient                                                                                                                                |
| PHYSICAL                                                                                                                                            |
| Shape: Square                                                                                                                                       |
| Length (mm): 800                                                                                                                                    |
| Length (in): 31 ½                                                                                                                                   |
| Width (mm): 800                                                                                                                                     |
| Width (in): 31 ½                                                                                                                                    |
| Height (mm): 120                                                                                                                                    |
| Height (in): 4 <sup>3</sup> / <sub>4</sub>                                                                                                          |
| Light Distribution: Direct                                                                                                                          |
| Weight (kg): 9.04                                                                                                                                   |
| Weight (lbs): 19.92                                                                                                                                 |
| Diffuser: PMMA - Opal or Micro-Prism                                                                                                                |
| Fixture Finish: SSR / BKV / CWI / CRY / HAB / LAG / UFT / ITA / RUA / RUR / MIC / FTG / MYG / TWT / LOD / PUS / FRO / FUP / KIA / POP / BLS / SPG / |