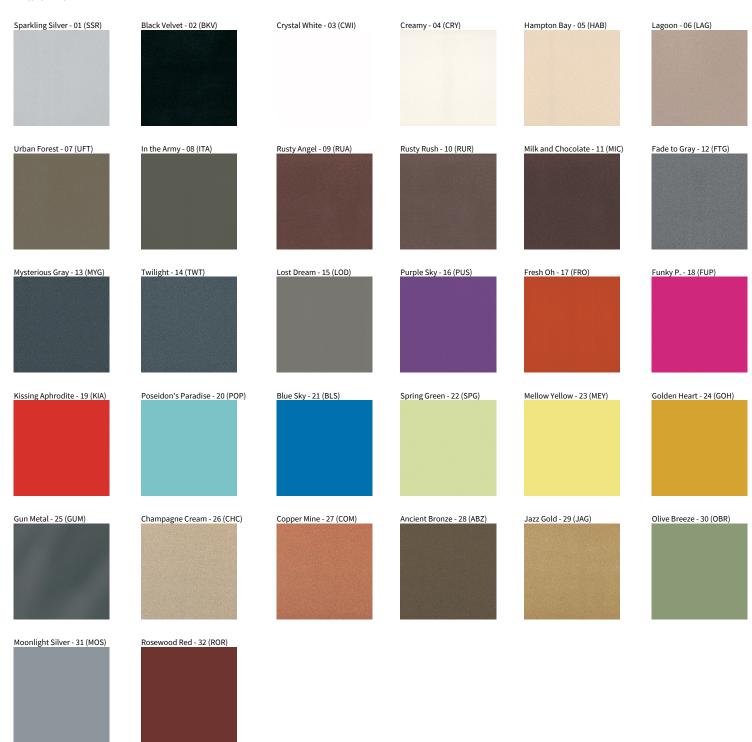

| Mounting Type: Suspension                                                                                                                                                                                                                                                                                                                                                                                                                                                                                                                                                                                                                                                                                                                                                                                                                                                                                                                                                                                                                                                                                                                                                                                                                                                                                                                                                                                                                                                                                                                                                                                                                                                                                                                                                                                                                                                                                                                                                                                                                                                                                                     |
|-------------------------------------------------------------------------------------------------------------------------------------------------------------------------------------------------------------------------------------------------------------------------------------------------------------------------------------------------------------------------------------------------------------------------------------------------------------------------------------------------------------------------------------------------------------------------------------------------------------------------------------------------------------------------------------------------------------------------------------------------------------------------------------------------------------------------------------------------------------------------------------------------------------------------------------------------------------------------------------------------------------------------------------------------------------------------------------------------------------------------------------------------------------------------------------------------------------------------------------------------------------------------------------------------------------------------------------------------------------------------------------------------------------------------------------------------------------------------------------------------------------------------------------------------------------------------------------------------------------------------------------------------------------------------------------------------------------------------------------------------------------------------------------------------------------------------------------------------------------------------------------------------------------------------------------------------------------------------------------------------------------------------------------------------------------------------------------------------------------------------------|
| Mounting Location: Ceiling                                                                                                                                                                                                                                                                                                                                                                                                                                                                                                                                                                                                                                                                                                                                                                                                                                                                                                                                                                                                                                                                                                                                                                                                                                                                                                                                                                                                                                                                                                                                                                                                                                                                                                                                                                                                                                                                                                                                                                                                                                                                                                    |
| Subcategory: Ambient                                                                                                                                                                                                                                                                                                                                                                                                                                                                                                                                                                                                                                                                                                                                                                                                                                                                                                                                                                                                                                                                                                                                                                                                                                                                                                                                                                                                                                                                                                                                                                                                                                                                                                                                                                                                                                                                                                                                                                                                                                                                                                          |
| PHYSICAL                                                                                                                                                                                                                                                                                                                                                                                                                                                                                                                                                                                                                                                                                                                                                                                                                                                                                                                                                                                                                                                                                                                                                                                                                                                                                                                                                                                                                                                                                                                                                                                                                                                                                                                                                                                                                                                                                                                                                                                                                                                                                                                      |
| Shape: Square                                                                                                                                                                                                                                                                                                                                                                                                                                                                                                                                                                                                                                                                                                                                                                                                                                                                                                                                                                                                                                                                                                                                                                                                                                                                                                                                                                                                                                                                                                                                                                                                                                                                                                                                                                                                                                                                                                                                                                                                                                                                                                                 |
| Length (mm): 800                                                                                                                                                                                                                                                                                                                                                                                                                                                                                                                                                                                                                                                                                                                                                                                                                                                                                                                                                                                                                                                                                                                                                                                                                                                                                                                                                                                                                                                                                                                                                                                                                                                                                                                                                                                                                                                                                                                                                                                                                                                                                                              |
| Length (in): 31 $\frac{1}{2}$                                                                                                                                                                                                                                                                                                                                                                                                                                                                                                                                                                                                                                                                                                                                                                                                                                                                                                                                                                                                                                                                                                                                                                                                                                                                                                                                                                                                                                                                                                                                                                                                                                                                                                                                                                                                                                                                                                                                                                                                                                                                                                 |
| Width (mm): 800                                                                                                                                                                                                                                                                                                                                                                                                                                                                                                                                                                                                                                                                                                                                                                                                                                                                                                                                                                                                                                                                                                                                                                                                                                                                                                                                                                                                                                                                                                                                                                                                                                                                                                                                                                                                                                                                                                                                                                                                                                                                                                               |
| Width (in): 31 ½                                                                                                                                                                                                                                                                                                                                                                                                                                                                                                                                                                                                                                                                                                                                                                                                                                                                                                                                                                                                                                                                                                                                                                                                                                                                                                                                                                                                                                                                                                                                                                                                                                                                                                                                                                                                                                                                                                                                                                                                                                                                                                              |
| Height (mm): 120                                                                                                                                                                                                                                                                                                                                                                                                                                                                                                                                                                                                                                                                                                                                                                                                                                                                                                                                                                                                                                                                                                                                                                                                                                                                                                                                                                                                                                                                                                                                                                                                                                                                                                                                                                                                                                                                                                                                                                                                                                                                                                              |
| Height (in): 4 <sup>3</sup> / <sub>4</sub>                                                                                                                                                                                                                                                                                                                                                                                                                                                                                                                                                                                                                                                                                                                                                                                                                                                                                                                                                                                                                                                                                                                                                                                                                                                                                                                                                                                                                                                                                                                                                                                                                                                                                                                                                                                                                                                                                                                                                                                                                                                                                    |
| Max. Overall Height (mm): 2120                                                                                                                                                                                                                                                                                                                                                                                                                                                                                                                                                                                                                                                                                                                                                                                                                                                                                                                                                                                                                                                                                                                                                                                                                                                                                                                                                                                                                                                                                                                                                                                                                                                                                                                                                                                                                                                                                                                                                                                                                                                                                                |
| Max. Overall Height (in): 83 1/16                                                                                                                                                                                                                                                                                                                                                                                                                                                                                                                                                                                                                                                                                                                                                                                                                                                                                                                                                                                                                                                                                                                                                                                                                                                                                                                                                                                                                                                                                                                                                                                                                                                                                                                                                                                                                                                                                                                                                                                                                                                                                             |
| Light Distribution: Direct                                                                                                                                                                                                                                                                                                                                                                                                                                                                                                                                                                                                                                                                                                                                                                                                                                                                                                                                                                                                                                                                                                                                                                                                                                                                                                                                                                                                                                                                                                                                                                                                                                                                                                                                                                                                                                                                                                                                                                                                                                                                                                    |
| Weight (kg): 9.422                                                                                                                                                                                                                                                                                                                                                                                                                                                                                                                                                                                                                                                                                                                                                                                                                                                                                                                                                                                                                                                                                                                                                                                                                                                                                                                                                                                                                                                                                                                                                                                                                                                                                                                                                                                                                                                                                                                                                                                                                                                                                                            |
| Weight (lbs): 20.73                                                                                                                                                                                                                                                                                                                                                                                                                                                                                                                                                                                                                                                                                                                                                                                                                                                                                                                                                                                                                                                                                                                                                                                                                                                                                                                                                                                                                                                                                                                                                                                                                                                                                                                                                                                                                                                                                                                                                                                                                                                                                                           |
| Diffuser: PMMA - Opal or Micro-Prism                                                                                                                                                                                                                                                                                                                                                                                                                                                                                                                                                                                                                                                                                                                                                                                                                                                                                                                                                                                                                                                                                                                                                                                                                                                                                                                                                                                                                                                                                                                                                                                                                                                                                                                                                                                                                                                                                                                                                                                                                                                                                          |
| Fixture Finish: SSR / BKV / CWI / CRY / HAB / LAG / UFT / ITA / RUA / RUF / R |
|                                                                                                                                                                                                                                                                                                                                                                                                                                                                                                                                                                                                                                                                                                                                                                                                                                                                                                                                                                                                                                                                                                                                                                                                                                                                                                                                                                                                                                                                                                                                                                                                                                                                                                                                                                                                                                                                                                                                                                                                                                                                                                                               |

MIC / FTG / MYG / TWT / LOD / PUS / FRO / FUP / KIA / POP / BLS / SPG / MEY / GOH / GUM / CHC / COM / ABZ / JAG / OBR / MOS / ROR

Fixture Material: Aluminum

| Division. Architecturat                                                                                                                             |
|-----------------------------------------------------------------------------------------------------------------------------------------------------|
| Mounting Type: Surface                                                                                                                              |
| Mounting Location: Ceiling                                                                                                                          |
| Subcategory: Ambient                                                                                                                                |
| PHYSICAL                                                                                                                                            |
| Shape: Square                                                                                                                                       |
| Length (mm): 800                                                                                                                                    |
| Length (in): 31 ½                                                                                                                                   |
| Width (mm): 800                                                                                                                                     |
| Width (in): 31 ½                                                                                                                                    |
| Height (mm): 120                                                                                                                                    |
| Height (in): 4 <sup>3</sup> / <sub>4</sub>                                                                                                          |
| Light Distribution: Direct                                                                                                                          |
| Weight (kg): 9.04                                                                                                                                   |
| Weight (lbs): 19.92                                                                                                                                 |
| Diffuser: PMMA - Opal or Micro-Prism                                                                                                                |
| Fixture Finish: SSR / BKV / CWI / CRY / HAB / LAG / UFT / ITA / RUA / RUR / MIC / FTG / MYG / TWT / LOD / PUS / FRO / FUP / KIA / POP / BLS / SPG / |

MEY / GOH / GUM / CHC / COM / ABZ / JAG / OBR / MOS / ROR Fixture Material: Aluminum

#### **Fixture Finish**

Digital: Not all screens are calibrated the same, and therefore, colors will appear differently betwee Physical: When texture is involved, there will be variations in color, character and tone within a pro

and between product families.