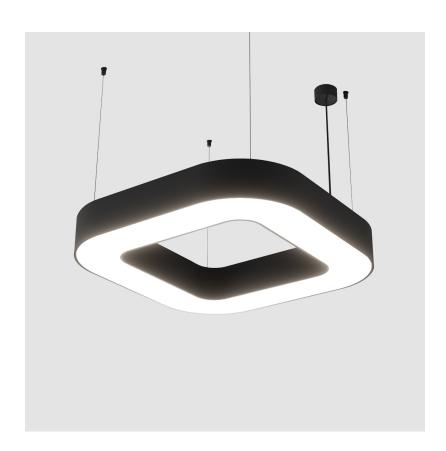

# **GLORIOUS QUANTUM SUSPENSION**

| A30211      | •              |       | -        | -        |
|-------------|----------------|-------|----------|----------|
| base number | LED<br>Dimming | Color | Finishes | Diffuser |

| Mounting Type: Suspension                                                                                                                                                                                                                                                                                                                                                                                                                                                                                                                                                                                                                                                                                                                                                                                                                                                                                                                                                                                                                                                                                                                                                                                                                                                                                                                                                                                                                                                                                                                                                                                                                                                                                                                                                                                                                                                                                                                                                                                                                                                                                                     |
|-------------------------------------------------------------------------------------------------------------------------------------------------------------------------------------------------------------------------------------------------------------------------------------------------------------------------------------------------------------------------------------------------------------------------------------------------------------------------------------------------------------------------------------------------------------------------------------------------------------------------------------------------------------------------------------------------------------------------------------------------------------------------------------------------------------------------------------------------------------------------------------------------------------------------------------------------------------------------------------------------------------------------------------------------------------------------------------------------------------------------------------------------------------------------------------------------------------------------------------------------------------------------------------------------------------------------------------------------------------------------------------------------------------------------------------------------------------------------------------------------------------------------------------------------------------------------------------------------------------------------------------------------------------------------------------------------------------------------------------------------------------------------------------------------------------------------------------------------------------------------------------------------------------------------------------------------------------------------------------------------------------------------------------------------------------------------------------------------------------------------------|
| Mounting Location: Ceiling                                                                                                                                                                                                                                                                                                                                                                                                                                                                                                                                                                                                                                                                                                                                                                                                                                                                                                                                                                                                                                                                                                                                                                                                                                                                                                                                                                                                                                                                                                                                                                                                                                                                                                                                                                                                                                                                                                                                                                                                                                                                                                    |
| Subcategory: Ambient                                                                                                                                                                                                                                                                                                                                                                                                                                                                                                                                                                                                                                                                                                                                                                                                                                                                                                                                                                                                                                                                                                                                                                                                                                                                                                                                                                                                                                                                                                                                                                                                                                                                                                                                                                                                                                                                                                                                                                                                                                                                                                          |
| PHYSICAL                                                                                                                                                                                                                                                                                                                                                                                                                                                                                                                                                                                                                                                                                                                                                                                                                                                                                                                                                                                                                                                                                                                                                                                                                                                                                                                                                                                                                                                                                                                                                                                                                                                                                                                                                                                                                                                                                                                                                                                                                                                                                                                      |
| Shape: Square                                                                                                                                                                                                                                                                                                                                                                                                                                                                                                                                                                                                                                                                                                                                                                                                                                                                                                                                                                                                                                                                                                                                                                                                                                                                                                                                                                                                                                                                                                                                                                                                                                                                                                                                                                                                                                                                                                                                                                                                                                                                                                                 |
| Length (mm): 800                                                                                                                                                                                                                                                                                                                                                                                                                                                                                                                                                                                                                                                                                                                                                                                                                                                                                                                                                                                                                                                                                                                                                                                                                                                                                                                                                                                                                                                                                                                                                                                                                                                                                                                                                                                                                                                                                                                                                                                                                                                                                                              |
| Length (in): 31 $\frac{1}{2}$                                                                                                                                                                                                                                                                                                                                                                                                                                                                                                                                                                                                                                                                                                                                                                                                                                                                                                                                                                                                                                                                                                                                                                                                                                                                                                                                                                                                                                                                                                                                                                                                                                                                                                                                                                                                                                                                                                                                                                                                                                                                                                 |
| Width (mm): 800                                                                                                                                                                                                                                                                                                                                                                                                                                                                                                                                                                                                                                                                                                                                                                                                                                                                                                                                                                                                                                                                                                                                                                                                                                                                                                                                                                                                                                                                                                                                                                                                                                                                                                                                                                                                                                                                                                                                                                                                                                                                                                               |
| Width (in): 31 ½                                                                                                                                                                                                                                                                                                                                                                                                                                                                                                                                                                                                                                                                                                                                                                                                                                                                                                                                                                                                                                                                                                                                                                                                                                                                                                                                                                                                                                                                                                                                                                                                                                                                                                                                                                                                                                                                                                                                                                                                                                                                                                              |
| Height (mm): 120                                                                                                                                                                                                                                                                                                                                                                                                                                                                                                                                                                                                                                                                                                                                                                                                                                                                                                                                                                                                                                                                                                                                                                                                                                                                                                                                                                                                                                                                                                                                                                                                                                                                                                                                                                                                                                                                                                                                                                                                                                                                                                              |
| Height (in): 4 <sup>3</sup> / <sub>4</sub>                                                                                                                                                                                                                                                                                                                                                                                                                                                                                                                                                                                                                                                                                                                                                                                                                                                                                                                                                                                                                                                                                                                                                                                                                                                                                                                                                                                                                                                                                                                                                                                                                                                                                                                                                                                                                                                                                                                                                                                                                                                                                    |
| Max. Overall Height (mm): 2120                                                                                                                                                                                                                                                                                                                                                                                                                                                                                                                                                                                                                                                                                                                                                                                                                                                                                                                                                                                                                                                                                                                                                                                                                                                                                                                                                                                                                                                                                                                                                                                                                                                                                                                                                                                                                                                                                                                                                                                                                                                                                                |
| Max. Overall Height (in): 83 1/16                                                                                                                                                                                                                                                                                                                                                                                                                                                                                                                                                                                                                                                                                                                                                                                                                                                                                                                                                                                                                                                                                                                                                                                                                                                                                                                                                                                                                                                                                                                                                                                                                                                                                                                                                                                                                                                                                                                                                                                                                                                                                             |
| Light Distribution: Direct                                                                                                                                                                                                                                                                                                                                                                                                                                                                                                                                                                                                                                                                                                                                                                                                                                                                                                                                                                                                                                                                                                                                                                                                                                                                                                                                                                                                                                                                                                                                                                                                                                                                                                                                                                                                                                                                                                                                                                                                                                                                                                    |
| Weight (kg): 9.422                                                                                                                                                                                                                                                                                                                                                                                                                                                                                                                                                                                                                                                                                                                                                                                                                                                                                                                                                                                                                                                                                                                                                                                                                                                                                                                                                                                                                                                                                                                                                                                                                                                                                                                                                                                                                                                                                                                                                                                                                                                                                                            |
| Weight (lbs): 20.73                                                                                                                                                                                                                                                                                                                                                                                                                                                                                                                                                                                                                                                                                                                                                                                                                                                                                                                                                                                                                                                                                                                                                                                                                                                                                                                                                                                                                                                                                                                                                                                                                                                                                                                                                                                                                                                                                                                                                                                                                                                                                                           |
| Diffuser: PMMA - Opal or Micro-Prism                                                                                                                                                                                                                                                                                                                                                                                                                                                                                                                                                                                                                                                                                                                                                                                                                                                                                                                                                                                                                                                                                                                                                                                                                                                                                                                                                                                                                                                                                                                                                                                                                                                                                                                                                                                                                                                                                                                                                                                                                                                                                          |
| Fixture Finish: SSR / BKV / CWI / CRY / HAB / LAG / UFT / ITA / RUA / RUF / R |
|                                                                                                                                                                                                                                                                                                                                                                                                                                                                                                                                                                                                                                                                                                                                                                                                                                                                                                                                                                                                                                                                                                                                                                                                                                                                                                                                                                                                                                                                                                                                                                                                                                                                                                                                                                                                                                                                                                                                                                                                                                                                                                                               |