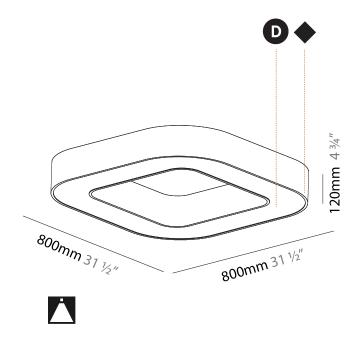

# **GLORIOUS QUANTUM SUSPENSION**

| A30211      | •              |       | -        | -        |
|-------------|----------------|-------|----------|----------|
| base number | LED<br>Dimming | Color | Finishes | Diffuser |

| Mounting Type: Suspension                                                                                                                                                                                                                                                                                                                                                                                                                                                                                                                                                                                                                                                                                                                                                                                                                                                                                                                                                                                                                                                                                                                                                                                                                                                                                                                                                                                                                                                                                                                                                                                                                                                                                                                                                                                                                                                                                                                                                                                                                                                                                                     |
|-------------------------------------------------------------------------------------------------------------------------------------------------------------------------------------------------------------------------------------------------------------------------------------------------------------------------------------------------------------------------------------------------------------------------------------------------------------------------------------------------------------------------------------------------------------------------------------------------------------------------------------------------------------------------------------------------------------------------------------------------------------------------------------------------------------------------------------------------------------------------------------------------------------------------------------------------------------------------------------------------------------------------------------------------------------------------------------------------------------------------------------------------------------------------------------------------------------------------------------------------------------------------------------------------------------------------------------------------------------------------------------------------------------------------------------------------------------------------------------------------------------------------------------------------------------------------------------------------------------------------------------------------------------------------------------------------------------------------------------------------------------------------------------------------------------------------------------------------------------------------------------------------------------------------------------------------------------------------------------------------------------------------------------------------------------------------------------------------------------------------------|
| Mounting Location: Ceiling                                                                                                                                                                                                                                                                                                                                                                                                                                                                                                                                                                                                                                                                                                                                                                                                                                                                                                                                                                                                                                                                                                                                                                                                                                                                                                                                                                                                                                                                                                                                                                                                                                                                                                                                                                                                                                                                                                                                                                                                                                                                                                    |
| Subcategory: Ambient                                                                                                                                                                                                                                                                                                                                                                                                                                                                                                                                                                                                                                                                                                                                                                                                                                                                                                                                                                                                                                                                                                                                                                                                                                                                                                                                                                                                                                                                                                                                                                                                                                                                                                                                                                                                                                                                                                                                                                                                                                                                                                          |
| PHYSICAL                                                                                                                                                                                                                                                                                                                                                                                                                                                                                                                                                                                                                                                                                                                                                                                                                                                                                                                                                                                                                                                                                                                                                                                                                                                                                                                                                                                                                                                                                                                                                                                                                                                                                                                                                                                                                                                                                                                                                                                                                                                                                                                      |
| Shape: Square                                                                                                                                                                                                                                                                                                                                                                                                                                                                                                                                                                                                                                                                                                                                                                                                                                                                                                                                                                                                                                                                                                                                                                                                                                                                                                                                                                                                                                                                                                                                                                                                                                                                                                                                                                                                                                                                                                                                                                                                                                                                                                                 |
| Length (mm): 800                                                                                                                                                                                                                                                                                                                                                                                                                                                                                                                                                                                                                                                                                                                                                                                                                                                                                                                                                                                                                                                                                                                                                                                                                                                                                                                                                                                                                                                                                                                                                                                                                                                                                                                                                                                                                                                                                                                                                                                                                                                                                                              |
| Length (in): 31 $\frac{1}{2}$                                                                                                                                                                                                                                                                                                                                                                                                                                                                                                                                                                                                                                                                                                                                                                                                                                                                                                                                                                                                                                                                                                                                                                                                                                                                                                                                                                                                                                                                                                                                                                                                                                                                                                                                                                                                                                                                                                                                                                                                                                                                                                 |
| Width (mm): 800                                                                                                                                                                                                                                                                                                                                                                                                                                                                                                                                                                                                                                                                                                                                                                                                                                                                                                                                                                                                                                                                                                                                                                                                                                                                                                                                                                                                                                                                                                                                                                                                                                                                                                                                                                                                                                                                                                                                                                                                                                                                                                               |
| Width (in): 31 ½                                                                                                                                                                                                                                                                                                                                                                                                                                                                                                                                                                                                                                                                                                                                                                                                                                                                                                                                                                                                                                                                                                                                                                                                                                                                                                                                                                                                                                                                                                                                                                                                                                                                                                                                                                                                                                                                                                                                                                                                                                                                                                              |
| Height (mm): 120                                                                                                                                                                                                                                                                                                                                                                                                                                                                                                                                                                                                                                                                                                                                                                                                                                                                                                                                                                                                                                                                                                                                                                                                                                                                                                                                                                                                                                                                                                                                                                                                                                                                                                                                                                                                                                                                                                                                                                                                                                                                                                              |
| Height (in): 4 <sup>3</sup> / <sub>4</sub>                                                                                                                                                                                                                                                                                                                                                                                                                                                                                                                                                                                                                                                                                                                                                                                                                                                                                                                                                                                                                                                                                                                                                                                                                                                                                                                                                                                                                                                                                                                                                                                                                                                                                                                                                                                                                                                                                                                                                                                                                                                                                    |
| Max. Overall Height (mm): 2120                                                                                                                                                                                                                                                                                                                                                                                                                                                                                                                                                                                                                                                                                                                                                                                                                                                                                                                                                                                                                                                                                                                                                                                                                                                                                                                                                                                                                                                                                                                                                                                                                                                                                                                                                                                                                                                                                                                                                                                                                                                                                                |
| Max. Overall Height (in): 83 1/16                                                                                                                                                                                                                                                                                                                                                                                                                                                                                                                                                                                                                                                                                                                                                                                                                                                                                                                                                                                                                                                                                                                                                                                                                                                                                                                                                                                                                                                                                                                                                                                                                                                                                                                                                                                                                                                                                                                                                                                                                                                                                             |
| Light Distribution: Direct                                                                                                                                                                                                                                                                                                                                                                                                                                                                                                                                                                                                                                                                                                                                                                                                                                                                                                                                                                                                                                                                                                                                                                                                                                                                                                                                                                                                                                                                                                                                                                                                                                                                                                                                                                                                                                                                                                                                                                                                                                                                                                    |
| Weight (kg): 9.422                                                                                                                                                                                                                                                                                                                                                                                                                                                                                                                                                                                                                                                                                                                                                                                                                                                                                                                                                                                                                                                                                                                                                                                                                                                                                                                                                                                                                                                                                                                                                                                                                                                                                                                                                                                                                                                                                                                                                                                                                                                                                                            |
| Weight (lbs): 20.73                                                                                                                                                                                                                                                                                                                                                                                                                                                                                                                                                                                                                                                                                                                                                                                                                                                                                                                                                                                                                                                                                                                                                                                                                                                                                                                                                                                                                                                                                                                                                                                                                                                                                                                                                                                                                                                                                                                                                                                                                                                                                                           |
| Diffuser: PMMA - Opal or Micro-Prism                                                                                                                                                                                                                                                                                                                                                                                                                                                                                                                                                                                                                                                                                                                                                                                                                                                                                                                                                                                                                                                                                                                                                                                                                                                                                                                                                                                                                                                                                                                                                                                                                                                                                                                                                                                                                                                                                                                                                                                                                                                                                          |
| Fixture Finish: SSR / BKV / CWI / CRY / HAB / LAG / UFT / ITA / RUA / RUF / R |
|                                                                                                                                                                                                                                                                                                                                                                                                                                                                                                                                                                                                                                                                                                                                                                                                                                                                                                                                                                                                                                                                                                                                                                                                                                                                                                                                                                                                                                                                                                                                                                                                                                                                                                                                                                                                                                                                                                                                                                                                                                                                                                                               |