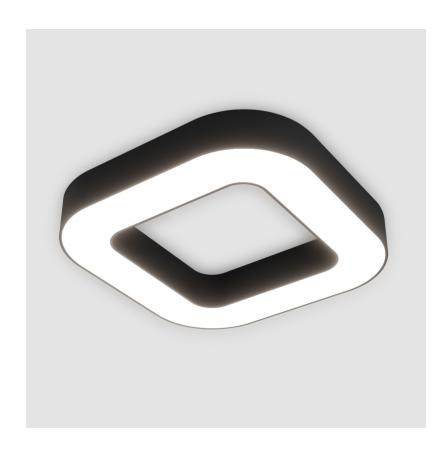

# **GLORIOUS QUANTUM SUSPENSION**

| A30211      | •              |       | -        | -        |
|-------------|----------------|-------|----------|----------|
| base number | LED<br>Dimming | Color | Finishes | Diffuser |

#### **GENERAL**

| Series: Glorious            |  |
|-----------------------------|--|
| Subseries: Glorious Quantum |  |
| Brand: Prolicht             |  |
| Division: Architectural     |  |
| Mounting Type: Suspension   |  |
| Mounting Location: Ceiling  |  |
| Subcategory: Ambient        |  |

| Mounting Type: Suspension                                                                                                                                                                                                                                                                                                                                                                                                                                                                                                                                                                                                                                                                                                                                                                                                                                                                                                                                                                                                                                                                                                                                                                                                                                                                                                                                                                                                                                                                                                                                                                                                                                                                                                                                                                                                                                                                                                                                                                                                                                                                                                     |
|-------------------------------------------------------------------------------------------------------------------------------------------------------------------------------------------------------------------------------------------------------------------------------------------------------------------------------------------------------------------------------------------------------------------------------------------------------------------------------------------------------------------------------------------------------------------------------------------------------------------------------------------------------------------------------------------------------------------------------------------------------------------------------------------------------------------------------------------------------------------------------------------------------------------------------------------------------------------------------------------------------------------------------------------------------------------------------------------------------------------------------------------------------------------------------------------------------------------------------------------------------------------------------------------------------------------------------------------------------------------------------------------------------------------------------------------------------------------------------------------------------------------------------------------------------------------------------------------------------------------------------------------------------------------------------------------------------------------------------------------------------------------------------------------------------------------------------------------------------------------------------------------------------------------------------------------------------------------------------------------------------------------------------------------------------------------------------------------------------------------------------|
| Mounting Location: Ceiling                                                                                                                                                                                                                                                                                                                                                                                                                                                                                                                                                                                                                                                                                                                                                                                                                                                                                                                                                                                                                                                                                                                                                                                                                                                                                                                                                                                                                                                                                                                                                                                                                                                                                                                                                                                                                                                                                                                                                                                                                                                                                                    |
| Subcategory: Ambient                                                                                                                                                                                                                                                                                                                                                                                                                                                                                                                                                                                                                                                                                                                                                                                                                                                                                                                                                                                                                                                                                                                                                                                                                                                                                                                                                                                                                                                                                                                                                                                                                                                                                                                                                                                                                                                                                                                                                                                                                                                                                                          |
| PHYSICAL                                                                                                                                                                                                                                                                                                                                                                                                                                                                                                                                                                                                                                                                                                                                                                                                                                                                                                                                                                                                                                                                                                                                                                                                                                                                                                                                                                                                                                                                                                                                                                                                                                                                                                                                                                                                                                                                                                                                                                                                                                                                                                                      |
| Shape: Square                                                                                                                                                                                                                                                                                                                                                                                                                                                                                                                                                                                                                                                                                                                                                                                                                                                                                                                                                                                                                                                                                                                                                                                                                                                                                                                                                                                                                                                                                                                                                                                                                                                                                                                                                                                                                                                                                                                                                                                                                                                                                                                 |
| Length (mm): 800                                                                                                                                                                                                                                                                                                                                                                                                                                                                                                                                                                                                                                                                                                                                                                                                                                                                                                                                                                                                                                                                                                                                                                                                                                                                                                                                                                                                                                                                                                                                                                                                                                                                                                                                                                                                                                                                                                                                                                                                                                                                                                              |
| Length (in): 31 $\frac{1}{2}$                                                                                                                                                                                                                                                                                                                                                                                                                                                                                                                                                                                                                                                                                                                                                                                                                                                                                                                                                                                                                                                                                                                                                                                                                                                                                                                                                                                                                                                                                                                                                                                                                                                                                                                                                                                                                                                                                                                                                                                                                                                                                                 |
| Width (mm): 800                                                                                                                                                                                                                                                                                                                                                                                                                                                                                                                                                                                                                                                                                                                                                                                                                                                                                                                                                                                                                                                                                                                                                                                                                                                                                                                                                                                                                                                                                                                                                                                                                                                                                                                                                                                                                                                                                                                                                                                                                                                                                                               |
| Width (in): 31 ½                                                                                                                                                                                                                                                                                                                                                                                                                                                                                                                                                                                                                                                                                                                                                                                                                                                                                                                                                                                                                                                                                                                                                                                                                                                                                                                                                                                                                                                                                                                                                                                                                                                                                                                                                                                                                                                                                                                                                                                                                                                                                                              |
| Height (mm): 120                                                                                                                                                                                                                                                                                                                                                                                                                                                                                                                                                                                                                                                                                                                                                                                                                                                                                                                                                                                                                                                                                                                                                                                                                                                                                                                                                                                                                                                                                                                                                                                                                                                                                                                                                                                                                                                                                                                                                                                                                                                                                                              |
| Height (in): 4 <sup>3</sup> / <sub>4</sub>                                                                                                                                                                                                                                                                                                                                                                                                                                                                                                                                                                                                                                                                                                                                                                                                                                                                                                                                                                                                                                                                                                                                                                                                                                                                                                                                                                                                                                                                                                                                                                                                                                                                                                                                                                                                                                                                                                                                                                                                                                                                                    |
| Max. Overall Height (mm): 2120                                                                                                                                                                                                                                                                                                                                                                                                                                                                                                                                                                                                                                                                                                                                                                                                                                                                                                                                                                                                                                                                                                                                                                                                                                                                                                                                                                                                                                                                                                                                                                                                                                                                                                                                                                                                                                                                                                                                                                                                                                                                                                |
| Max. Overall Height (in): 83 1/16                                                                                                                                                                                                                                                                                                                                                                                                                                                                                                                                                                                                                                                                                                                                                                                                                                                                                                                                                                                                                                                                                                                                                                                                                                                                                                                                                                                                                                                                                                                                                                                                                                                                                                                                                                                                                                                                                                                                                                                                                                                                                             |
| Light Distribution: Direct                                                                                                                                                                                                                                                                                                                                                                                                                                                                                                                                                                                                                                                                                                                                                                                                                                                                                                                                                                                                                                                                                                                                                                                                                                                                                                                                                                                                                                                                                                                                                                                                                                                                                                                                                                                                                                                                                                                                                                                                                                                                                                    |
| Weight (kg): 9.422                                                                                                                                                                                                                                                                                                                                                                                                                                                                                                                                                                                                                                                                                                                                                                                                                                                                                                                                                                                                                                                                                                                                                                                                                                                                                                                                                                                                                                                                                                                                                                                                                                                                                                                                                                                                                                                                                                                                                                                                                                                                                                            |
| Weight (lbs): 20.73                                                                                                                                                                                                                                                                                                                                                                                                                                                                                                                                                                                                                                                                                                                                                                                                                                                                                                                                                                                                                                                                                                                                                                                                                                                                                                                                                                                                                                                                                                                                                                                                                                                                                                                                                                                                                                                                                                                                                                                                                                                                                                           |
| Diffuser: PMMA - Opal or Micro-Prism                                                                                                                                                                                                                                                                                                                                                                                                                                                                                                                                                                                                                                                                                                                                                                                                                                                                                                                                                                                                                                                                                                                                                                                                                                                                                                                                                                                                                                                                                                                                                                                                                                                                                                                                                                                                                                                                                                                                                                                                                                                                                          |
| Fixture Finish: SSR / BKV / CWI / CRY / HAB / LAG / UFT / ITA / RUA / RUF / R |
|                                                                                                                                                                                                                                                                                                                                                                                                                                                                                                                                                                                                                                                                                                                                                                                                                                                                                                                                                                                                                                                                                                                                                                                                                                                                                                                                                                                                                                                                                                                                                                                                                                                                                                                                                                                                                                                                                                                                                                                                                                                                                                                               |