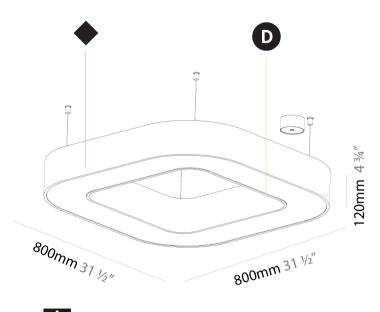

| Mounting Type: Suspension                                                                                                                                                                                                                                                                                                                                                                                                                                                                                                                                                                                                                                                                                                                                                                                                                                                                                                                                                                                                                                                                                                                                                                                                                                                                                                                                                                                                                                                                                                                                                                                                                                                                                                                                                                                                                                                                                                                                                                                                                                                                                                     |
|-------------------------------------------------------------------------------------------------------------------------------------------------------------------------------------------------------------------------------------------------------------------------------------------------------------------------------------------------------------------------------------------------------------------------------------------------------------------------------------------------------------------------------------------------------------------------------------------------------------------------------------------------------------------------------------------------------------------------------------------------------------------------------------------------------------------------------------------------------------------------------------------------------------------------------------------------------------------------------------------------------------------------------------------------------------------------------------------------------------------------------------------------------------------------------------------------------------------------------------------------------------------------------------------------------------------------------------------------------------------------------------------------------------------------------------------------------------------------------------------------------------------------------------------------------------------------------------------------------------------------------------------------------------------------------------------------------------------------------------------------------------------------------------------------------------------------------------------------------------------------------------------------------------------------------------------------------------------------------------------------------------------------------------------------------------------------------------------------------------------------------|
| Mounting Location: Ceiling                                                                                                                                                                                                                                                                                                                                                                                                                                                                                                                                                                                                                                                                                                                                                                                                                                                                                                                                                                                                                                                                                                                                                                                                                                                                                                                                                                                                                                                                                                                                                                                                                                                                                                                                                                                                                                                                                                                                                                                                                                                                                                    |
| Subcategory: Ambient                                                                                                                                                                                                                                                                                                                                                                                                                                                                                                                                                                                                                                                                                                                                                                                                                                                                                                                                                                                                                                                                                                                                                                                                                                                                                                                                                                                                                                                                                                                                                                                                                                                                                                                                                                                                                                                                                                                                                                                                                                                                                                          |
| PHYSICAL                                                                                                                                                                                                                                                                                                                                                                                                                                                                                                                                                                                                                                                                                                                                                                                                                                                                                                                                                                                                                                                                                                                                                                                                                                                                                                                                                                                                                                                                                                                                                                                                                                                                                                                                                                                                                                                                                                                                                                                                                                                                                                                      |
| Shape: Square                                                                                                                                                                                                                                                                                                                                                                                                                                                                                                                                                                                                                                                                                                                                                                                                                                                                                                                                                                                                                                                                                                                                                                                                                                                                                                                                                                                                                                                                                                                                                                                                                                                                                                                                                                                                                                                                                                                                                                                                                                                                                                                 |
| Length (mm): 800                                                                                                                                                                                                                                                                                                                                                                                                                                                                                                                                                                                                                                                                                                                                                                                                                                                                                                                                                                                                                                                                                                                                                                                                                                                                                                                                                                                                                                                                                                                                                                                                                                                                                                                                                                                                                                                                                                                                                                                                                                                                                                              |
| Length (in): 31 $\frac{1}{2}$                                                                                                                                                                                                                                                                                                                                                                                                                                                                                                                                                                                                                                                                                                                                                                                                                                                                                                                                                                                                                                                                                                                                                                                                                                                                                                                                                                                                                                                                                                                                                                                                                                                                                                                                                                                                                                                                                                                                                                                                                                                                                                 |
| Width (mm): 800                                                                                                                                                                                                                                                                                                                                                                                                                                                                                                                                                                                                                                                                                                                                                                                                                                                                                                                                                                                                                                                                                                                                                                                                                                                                                                                                                                                                                                                                                                                                                                                                                                                                                                                                                                                                                                                                                                                                                                                                                                                                                                               |
| Width (in): 31 ½                                                                                                                                                                                                                                                                                                                                                                                                                                                                                                                                                                                                                                                                                                                                                                                                                                                                                                                                                                                                                                                                                                                                                                                                                                                                                                                                                                                                                                                                                                                                                                                                                                                                                                                                                                                                                                                                                                                                                                                                                                                                                                              |
| Height (mm): 120                                                                                                                                                                                                                                                                                                                                                                                                                                                                                                                                                                                                                                                                                                                                                                                                                                                                                                                                                                                                                                                                                                                                                                                                                                                                                                                                                                                                                                                                                                                                                                                                                                                                                                                                                                                                                                                                                                                                                                                                                                                                                                              |
| Height (in): 4 <sup>3</sup> / <sub>4</sub>                                                                                                                                                                                                                                                                                                                                                                                                                                                                                                                                                                                                                                                                                                                                                                                                                                                                                                                                                                                                                                                                                                                                                                                                                                                                                                                                                                                                                                                                                                                                                                                                                                                                                                                                                                                                                                                                                                                                                                                                                                                                                    |
| Max. Overall Height (mm): 2120                                                                                                                                                                                                                                                                                                                                                                                                                                                                                                                                                                                                                                                                                                                                                                                                                                                                                                                                                                                                                                                                                                                                                                                                                                                                                                                                                                                                                                                                                                                                                                                                                                                                                                                                                                                                                                                                                                                                                                                                                                                                                                |
| Max. Overall Height (in): 83 1/16                                                                                                                                                                                                                                                                                                                                                                                                                                                                                                                                                                                                                                                                                                                                                                                                                                                                                                                                                                                                                                                                                                                                                                                                                                                                                                                                                                                                                                                                                                                                                                                                                                                                                                                                                                                                                                                                                                                                                                                                                                                                                             |
| Light Distribution: Direct                                                                                                                                                                                                                                                                                                                                                                                                                                                                                                                                                                                                                                                                                                                                                                                                                                                                                                                                                                                                                                                                                                                                                                                                                                                                                                                                                                                                                                                                                                                                                                                                                                                                                                                                                                                                                                                                                                                                                                                                                                                                                                    |
| Weight (kg): 9.422                                                                                                                                                                                                                                                                                                                                                                                                                                                                                                                                                                                                                                                                                                                                                                                                                                                                                                                                                                                                                                                                                                                                                                                                                                                                                                                                                                                                                                                                                                                                                                                                                                                                                                                                                                                                                                                                                                                                                                                                                                                                                                            |
| Weight (lbs): 20.73                                                                                                                                                                                                                                                                                                                                                                                                                                                                                                                                                                                                                                                                                                                                                                                                                                                                                                                                                                                                                                                                                                                                                                                                                                                                                                                                                                                                                                                                                                                                                                                                                                                                                                                                                                                                                                                                                                                                                                                                                                                                                                           |
| Diffuser: PMMA - Opal or Micro-Prism                                                                                                                                                                                                                                                                                                                                                                                                                                                                                                                                                                                                                                                                                                                                                                                                                                                                                                                                                                                                                                                                                                                                                                                                                                                                                                                                                                                                                                                                                                                                                                                                                                                                                                                                                                                                                                                                                                                                                                                                                                                                                          |
| Fixture Finish: SSR / BKV / CWI / CRY / HAB / LAG / UFT / ITA / RUA / RUF / R |
|                                                                                                                                                                                                                                                                                                                                                                                                                                                                                                                                                                                                                                                                                                                                                                                                                                                                                                                                                                                                                                                                                                                                                                                                                                                                                                                                                                                                                                                                                                                                                                                                                                                                                                                                                                                                                                                                                                                                                                                                                                                                                                                               |